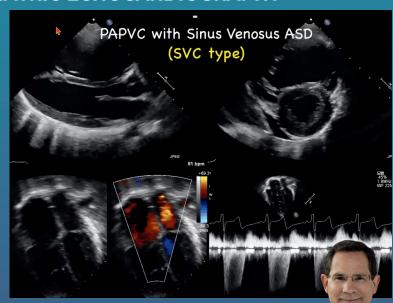

#### FETAL ECHOCARDIOGRAPHY

Offered: JAN FEB JUN AUG

Julia Drose

BA, RDMS, RDCS, RVT, FAIUM, FSDMS

| SUN     | MON | TUE      | WED | THU | FRI | SAT     |
|---------|-----|----------|-----|-----|-----|---------|
|         |     |          |     |     |     |         |
|         |     |          |     |     |     | 1       |
|         |     |          |     |     |     |         |
| 2       | 3   | 4        | 5   | 6   | 7   | 8       |
|         |     | Deadline |     |     |     |         |
| 9       | 10  | 11       | 12  | 13  | 14  | 15      |
|         |     |          |     |     |     | Webinar |
| 16      | 17  | 18       | 19  | 20  | 21  | 22      |
| Webinar |     |          |     |     |     |         |
| 23      | 24  | 25       | 26  | 27  | 28  |         |